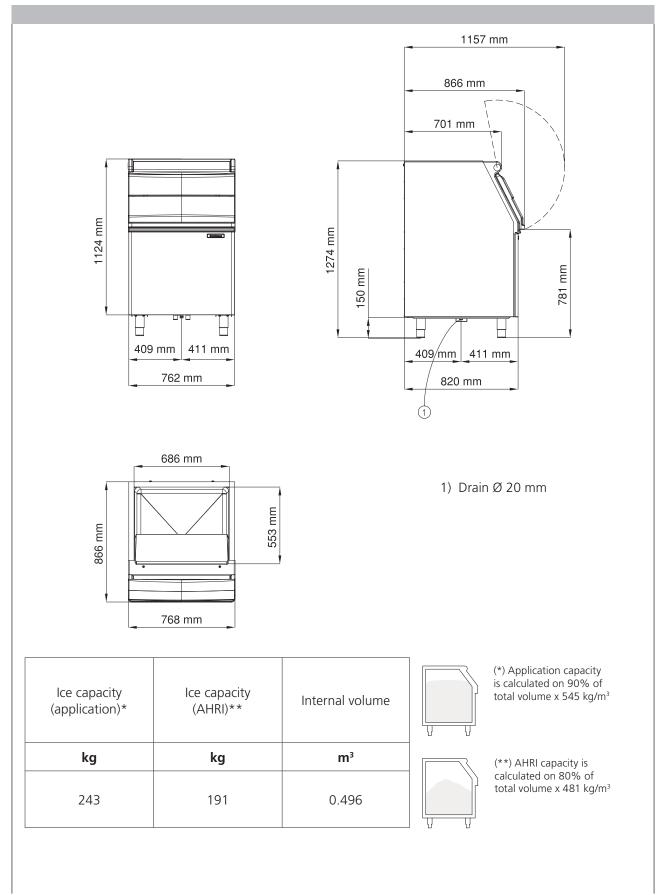

## **FEATURES:** • Slope front ice storage bin, for Gourmet & Dice Cubes, Flake, Superflake, Nugget, Cubelet ice. New sleek, contemporary styling. • Convenient and hygienic internal ice scoop holder. Exterior panels in durable stainless steel. • Polyurethane Insulation. • High density, non-corroding Polyethylene bin liner, designed with easyto-clean rounded corners, resistant to scratches and scuffs from ice scoops Robust door frame will resist operational abuse. • Rounded door-lip profile allows an easy reach for enhanced ease of operation. **UNIT DATA** Bin Compatibility Ice Machine Size (W x D x H) 768 x 866 x 1274 mm ~ MXG 437-438-638-938 CBT30/52AMCD C 322-522-722 Net weight 55 kg C 530-630-830-1030 **SHIPPING DATA** CBT30EMCD MV 306-426-430 MV 456-460-606-806-1006 V Carton (W x D x H) 830 x 950 x 1310 mm SB 530 CBT30EMCD NW 307-308-507-508 70 kg Weight NW 457-458-608-1008-1408 1 CBT30EFSD N 622-922 CBT30EFSD MFN 46-47-56 CBT30EFSD MF 26-36-46-47-56-57-58-59 LEGEND: Perfect combination between ice maker and bin : lce chute cut-out performed upon installation CBTxxxxxxxxx : need additional bin top **CERTIFICATIONS:** C€[**H** IMPORTANT NOTICE: www.scotsman-ice.it nd specifications are thout notice. www.scotsman-ice.com