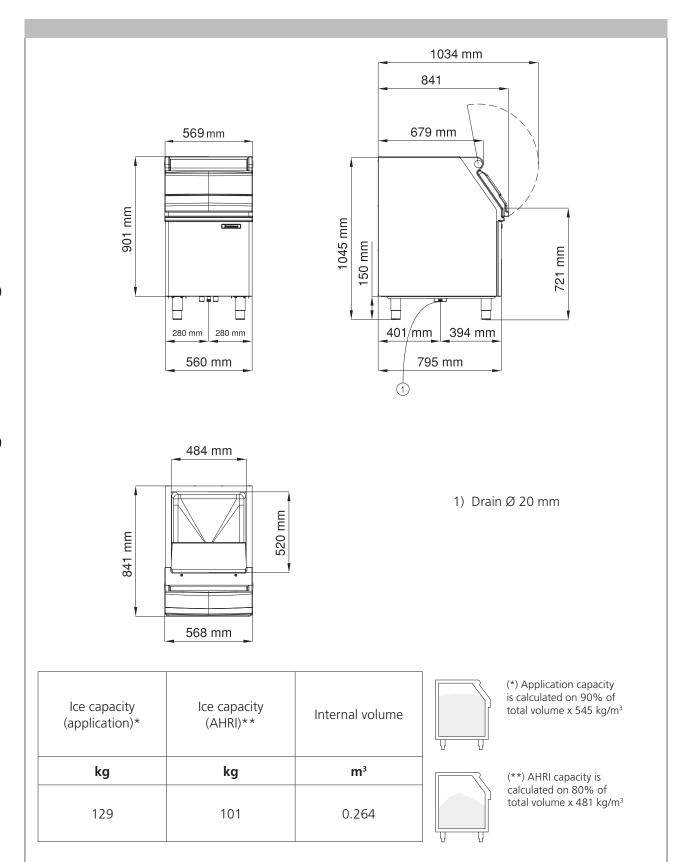

#### **UNIT DATA**

Size (W x D x H) 569 x 841 x 1045 mm

Net weight 36 kg

**SHIPPING DATA** 

Carton (W x D x H) 620 x 885 x 1050 mm

Weight 50 kg

| Bin    | Compatibility | Ice Machine         |
|--------|---------------|---------------------|
| SB 193 | V             | MXG 327-328-427-428 |
|        | <b>✓</b>      | C 322-522-722       |
|        | <b>✓</b>      | MV 306-426-430      |
|        | <b>✓</b>      | NW 307-308-507-508  |
|        | <b>✓</b>      | N 622               |
|        | CBT22EFCD     | MFN 46-47-56        |
|        | <b>✓</b>      | MF 26-36            |
|        | CBT22EFCD     | MF 46-47-56-57      |