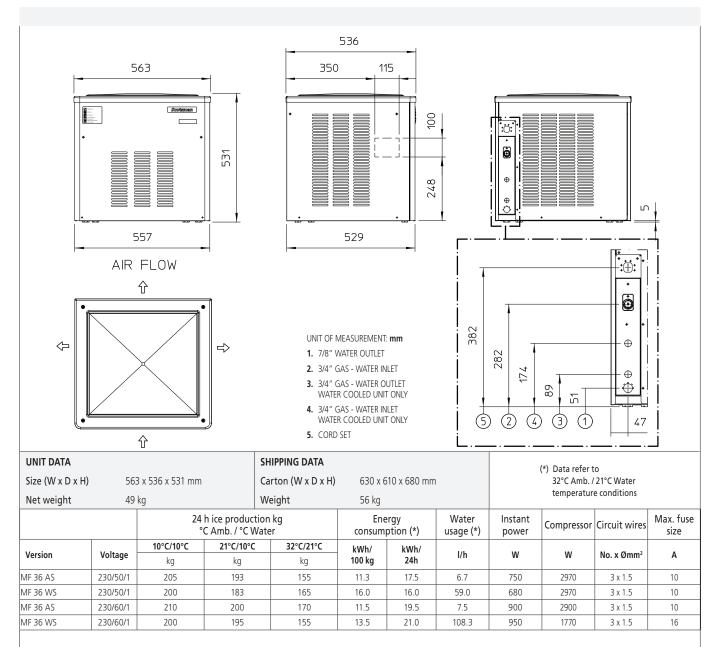

### شركة قمع الثلع لتجارة الأجمزة الكمربائية

| INF 363                                                                                                                                                                                                        | <ul> <li>FEATURES</li> <li>Produces Flake Ice, extruded at a temperature just below 0°C, with25% residual water content, hence very rich in moisture.</li> <li>Stainless steel "scotch-brite" finish; rounded corners for enhanced aesthetics and ergonomics; top cover in PS plastic.</li> <li>Removable side panels on all four sides to aid routine maintenance and servicing.</li> <li>Sturdy evaporator in stainless steel AISI304, auger in AISI430.</li> <li>State of the art ice Breaker in special alloy.</li> <li>Reduced-maintenance, self-lubricating gear-reducer.</li> <li>Oversized hermetic compressor.</li> <li>Electronic control board with self diagnostic and malfunction alarms.</li> <li>XSafe: natural sanitation system, integrated inside the ice maker and operating automatically 24/7 to keep equipment clean &amp; safe.</li> </ul> |                                                                                                                                                             |                |         |                |  |
|----------------------------------------------------------------------------------------------------------------------------------------------------------------------------------------------------------------|-------------------------------------------------------------------------------------------------------------------------------------------------------------------------------------------------------------------------------------------------------------------------------------------------------------------------------------------------------------------------------------------------------------------------------------------------------------------------------------------------------------------------------------------------------------------------------------------------------------------------------------------------------------------------------------------------------------------------------------------------------------------------------------------------------------------------------------------------------------------|-------------------------------------------------------------------------------------------------------------------------------------------------------------|----------------|---------|----------------|--|
| MF 36<br>Flake ice<br>Residual water content 25%                                                                                                                                                               | CONDENSING<br>SYSTEM                                                                                                                                                                                                                                                                                                                                                                                                                                                                                                                                                                                                                                                                                                                                                                                                                                              | RECOMMENDED BINS                                                                                                                                            |                |         |                |  |
|                                                                                                                                                                                                                |                                                                                                                                                                                                                                                                                                                                                                                                                                                                                                                                                                                                                                                                                                                                                                                                                                                                   | Head                                                                                                                                                        | Bins kg        |         |                |  |
|                                                                                                                                                                                                                | Air cooled<br>Water cooled                                                                                                                                                                                                                                                                                                                                                                                                                                                                                                                                                                                                                                                                                                                                                                                                                                        | <br>MF 36                                                                                                                                                   | ~              | SB193   | 129            |  |
|                                                                                                                                                                                                                |                                                                                                                                                                                                                                                                                                                                                                                                                                                                                                                                                                                                                                                                                                                                                                                                                                                                   |                                                                                                                                                             | ~              | SB322   | 168            |  |
|                                                                                                                                                                                                                |                                                                                                                                                                                                                                                                                                                                                                                                                                                                                                                                                                                                                                                                                                                                                                                                                                                                   |                                                                                                                                                             | CBT30EFSD      | SB393   | 181            |  |
|                                                                                                                                                                                                                | REFRIGERANT<br>GAS<br>R134a<br>R404A                                                                                                                                                                                                                                                                                                                                                                                                                                                                                                                                                                                                                                                                                                                                                                                                                              |                                                                                                                                                             | CBT30EFSD      | SB530   | 243            |  |
|                                                                                                                                                                                                                |                                                                                                                                                                                                                                                                                                                                                                                                                                                                                                                                                                                                                                                                                                                                                                                                                                                                   |                                                                                                                                                             | CBT42EFSD      | SB550   | 252            |  |
|                                                                                                                                                                                                                |                                                                                                                                                                                                                                                                                                                                                                                                                                                                                                                                                                                                                                                                                                                                                                                                                                                                   |                                                                                                                                                             | CBT48FMCD      | SB948   | 406            |  |
|                                                                                                                                                                                                                |                                                                                                                                                                                                                                                                                                                                                                                                                                                                                                                                                                                                                                                                                                                                                                                                                                                                   |                                                                                                                                                             | •              | SIS300  | 137 + 73       |  |
|                                                                                                                                                                                                                |                                                                                                                                                                                                                                                                                                                                                                                                                                                                                                                                                                                                                                                                                                                                                                                                                                                                   |                                                                                                                                                             | •              | SIS700  | 137 + 73       |  |
|                                                                                                                                                                                                                | <b>VOLTAGE</b><br><b>V/Hz/ph</b><br>230/50/1<br>230/60/1                                                                                                                                                                                                                                                                                                                                                                                                                                                                                                                                                                                                                                                                                                                                                                                                          | LEGEND:<br>✓ : Perfect combination between ice maker and bin<br>● : lee chute cut-out performed upon installation<br>CBTxxxxxxxxx : need additional bin top |                |         |                |  |
| ERTIFICATIONS                                                                                                                                                                                                  | OF                                                                                                                                                                                                                                                                                                                                                                                                                                                                                                                                                                                                                                                                                                                                                                                                                                                                | OPERATING REQUIREMENTS                                                                                                                                      |                |         |                |  |
| C € [ ∰[  ₩ @ @                                                                                                                                                                                                |                                                                                                                                                                                                                                                                                                                                                                                                                                                                                                                                                                                                                                                                                                                                                                                                                                                                   | Minimum                                                                                                                                                     |                | Maximum |                |  |
|                                                                                                                                                                                                                | Air temperature                                                                                                                                                                                                                                                                                                                                                                                                                                                                                                                                                                                                                                                                                                                                                                                                                                                   | 10                                                                                                                                                          |                | 43      |                |  |
|                                                                                                                                                                                                                | Water temperature                                                                                                                                                                                                                                                                                                                                                                                                                                                                                                                                                                                                                                                                                                                                                                                                                                                 | 5                                                                                                                                                           |                | 38      |                |  |
|                                                                                                                                                                                                                | Water pressure                                                                                                                                                                                                                                                                                                                                                                                                                                                                                                                                                                                                                                                                                                                                                                                                                                                    | 1 bar                                                                                                                                                       | 1 bar (14 psi) |         | 5 bar (70 psi) |  |
|                                                                                                                                                                                                                | Electrical voltage                                                                                                                                                                                                                                                                                                                                                                                                                                                                                                                                                                                                                                                                                                                                                                                                                                                | -'                                                                                                                                                          | -10%           |         | 10%            |  |
| MPORTANT NOTICE:<br>Iodels and specifications are subject to change without notice.<br>his spec sheet is meant for commercial purpose only.<br>or technical documentation please refer to our service manuals. |                                                                                                                                                                                                                                                                                                                                                                                                                                                                                                                                                                                                                                                                                                                                                                                                                                                                   | www.scotsman-ice.it<br>www.scotsman-ice.com                                                                                                                 |                |         |                |  |