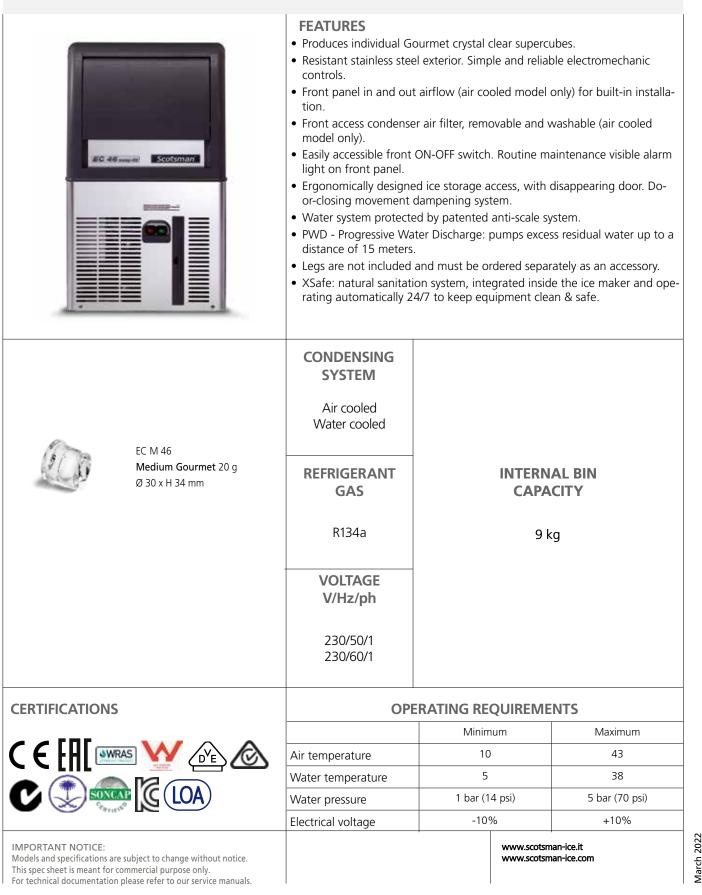

## EC 46 XSafe

## Self Contained Ice Machine 25 kg



#### شركة قمم الثلج لتجارة الأجمزة الكمربائية



# EC 46 XSafe



### Self Contained Ice Machine 25 kg

شركة قمم الثلج لتجارة الأجمزة الكمربائية



|                                                                                                                                                                                                                   | 9                    |                    |                               | MIN. FOR UTILITY CONNECTIONS                                                                                                                                                                                                                                          | 531                       | Optional   | legs               |                  |            |                        |                   |
|-----