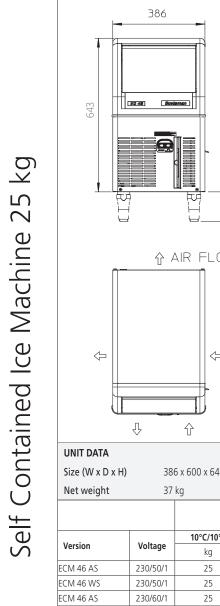

## Self Contained Ice Machine 25 kg

### Self Contained Ice Machine 25 kg

شركة قمم الثلج لتجارة الأجمزة الكمربائية

|                                                                                                                                                                                                                   | 9                    |                    |                               | MIN. FOR UTILITY CONNECTIONS                                                                                                                                                                                                                                          | 531                       | Optional   | legs               |                  |            |                        |                   |
|-------------------------------------------------------------------------------------------------------------------------------------------------------------------------------------------------------------------|----------------------|--------------------|-------------------------------|-----------------------------------------------------------------------------------------------------------------------------------------------------------------------------------------------------------------------------------------------------------------------|---------------------------|------------|--------------------|------------------|------------|------------------------|-------------------|
| Ŷ AIR FLOW                                                                                                                                                                                                        |                      |                    |                               | <ul> <li>UNIT OF MEASUREMENT: mm</li> <li>1. 12/16" OD - WATER OUTLET</li> <li>2. 3/4" GAS - WATER INLET</li> <li>3. 3/4" GAS - WATER OUTLET<br/>WATER COOLED UNIT ONLY</li> <li>4. 3/4" GAS - WATER INLET<br/>WATER COOLED UNIT ONLY</li> <li>5. CORD SET</li> </ul> |                           |            |                    |                  |            |                        |                   |
| UNIT DATA                                                                                                                                                                                                         |                      |                    |                               | SHIPPING DATA                                                                                                                                                                                                                                                         |                           |            |                    |                  |            |                        |                   |
|                                                                                                                                                                                                                   |                      | 6 x 600 x 645 mm   |                               | Carton (W x D x H) 460 x 670 x 760 mm                                                                                                                                                                                                                                 |                           |            | n                  |                  |            |                        |                   |
|                                                                                                                                                                                                                   |                      |                    |                               | Weight                                                                                                                                                                                                                                                                |                           | 44 kg      |                    |                  |            |                        |                   |
| Net weight 37 kg                                                                                                                                                                                                  |                      |                    | h ice produc<br>2 Amb. / °C V | tion kg                                                                                                                                                                                                                                                               | Energy<br>consumption (*) |            | Water<br>usage (*) | Instant<br>power | Compressor | Circuit wires          | Max. fuse<br>size |
| Version                                                                                                                                                                                                           | Voltage              | 10°C/10°C          | 21°C/10°C                     |                                                                                                                                                                                                                                                                       | kWh/                      | kWh/       | l/h                | W                | w          | No. x Ømm <sup>2</sup> | А                 |
|                                                                                                                                                                                                                   |                      | kg                 | kg                            | kg                                                                                                                                                                                                                                                                    | 100 kg                    | 24h        |                    |                  |            |                        |                   |
| ECM 46 AS                                                                                                                                                                                                         | 230/50/1             | 25                 | 23                            | 19                                                                                                                                                                                                                                                                    | 40.8                      | 8.0        | 3.2                | 350              | 800        | 3 x 1.5                | 10                |
| ECM 46 WS<br>ECM 46 AS                                                                                                                                                                                            | 230/50/1<br>230/60/1 | 25<br>25           | 23<br>24                      | 21                                                                                                                                                                                                                                                                    | 31.0<br>42.3              | 6.5<br>8.3 | 27.3<br>3.4        | 350<br>450       | 800<br>900 | 3 x 1.5                | 10<br>10          |
| ECM 46 AS         230/60/1         2.5         2.4         2.0         42.5         8.5         5.4         450         900         5.1           (*) Data refer to 32°C Amb. / 21°C Water temperature conditions |                      |                    |                               |                                                                                                                                                                                                                                                                       |                           |            |                    |                  | 3 x 1.5    | IU                     |                   |
|                                                                                                                                                                                                                   | 2 C AIIID. / 2       | r C water temperat |                               | 5                                                                                                                                                                                                                                                                     |                           |            |                    |                  |            |                        |                   |