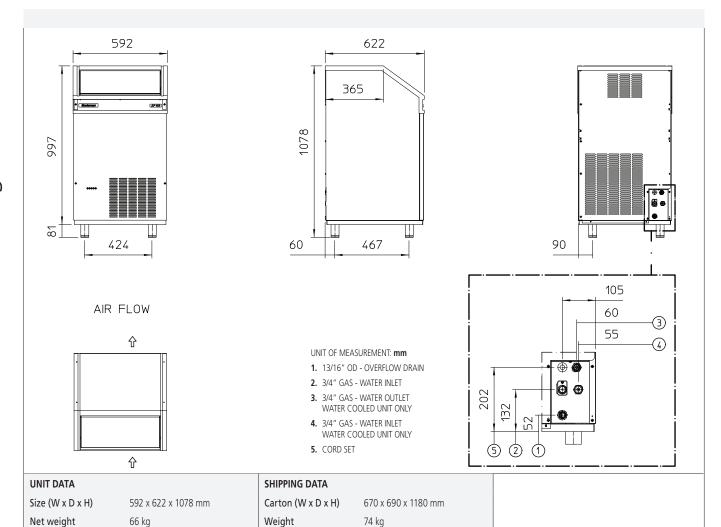

#### **REFRIGERANT GAS**

**INTERNAL BIN CAPACITY** 

30 kg

AF 103 Flake ice Residual water content 25%

R134a

**VOLTAGE** V/Hz/ph

230/50/1 230/60/1