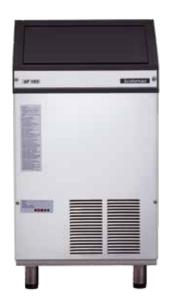

### AF 103 XSafe

### Self Contained Ice Machine 120 kg هُمُ التَّلِهُ لِتَبَارِهُ الْأَبِصُرَةُ الْكِصُرِيانِيَةً

#### **FEATURES**

- Produces granular shape ice flakes, 75% hardness.
- Electronically controlled operation, with self-diagnostic functions with external alarm lights providing operational information for early alert and fast diagnosis of operating issues.
- External Components constructed from corrosion-resistant stainless steel crafted for optimal aesthetic appeal through superior fit and finish.
- Ergonomically convenient, slanted & disappearing storage bin door.
- Front access for easier maintenance.
- Front-in, front-out airflow allows for built-in installations.
- XSafe: natural sanitation system, integrated inside the ice maker and operating automatically 24/7 to keep equipment clean & safe.